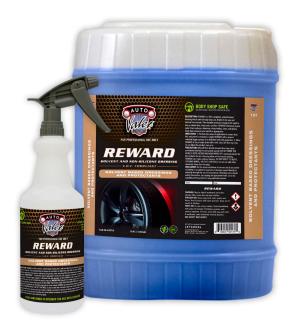

# REVARD

**SOLVENT AND NON-SILICONE DRESSING** 

PRODUCT CODE: 167

## DESCRIPTION AND PRODUCT BENEFITS:

REWARD is a VOC-compliant, solvent-based dressing that is safe for body shop use, thanks to its wax and silicone free formula. This versatile product is designed for application on rubber tires, vinyl roofs, and trim. REWARD effectively repels water from surfaces, delivering a long-lasting, clean, and glossy finish that enhances your vehicle's appearance.

#### **AVAILABLE SIZES:**

A16714 - **CUBE** - 18.9 L / 5 US GAL BA167 - **WORKPLACE LABEL** 