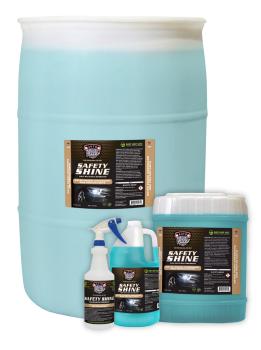

# SAFETY SHINE

NON-SILICONE DRESSING PRODUCT CODE: 166

## TYPICAL DATA:

**APPEARANCE:** Clear aqua blue liquid. **SPECIFIC GRAVITY:** ~1.07 g/ml

**ODOUR:** Cherry.

**PH:** ~ 7.0

**SOLUBILITY:** Completely water soluble.

% NON-VOLATILE: ~27 VISCOSITY: Non-viscous.

## **AVAILABLE SIZES:**

A16612 - **JUG** - 3.78 L / 1 US GAL A16614 - **CUBE** - 18.9 L / 5 US GAL A16618 - **DRUM** - 208.2 L / 55 US GAL BA166 - **WORKPLACE LABEL** 